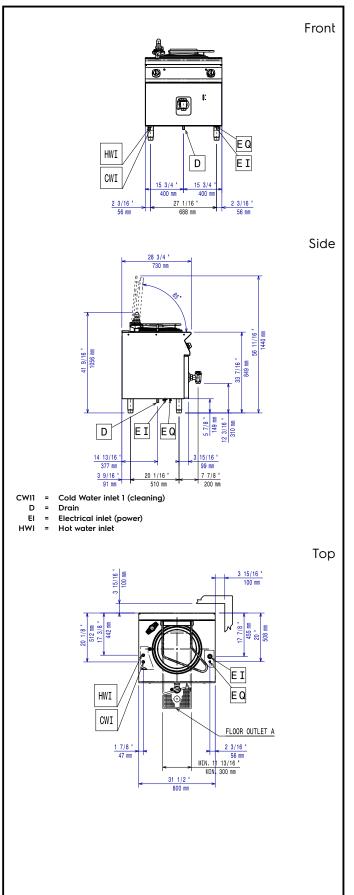

# Modular Cooking Range Line 700XP Freestanding Electric Boiling Pan 60lt indirect heat

CE

| Electric                                                                                                                                                                                           |                                                        |  |  |  |
|----------------------------------------------------------------------------------------------------------------------------------------------------------------------------------------------------|--------------------------------------------------------|--|--|--|
| Supply voltage:<br>371272 (E7BSEHINF0)<br>Total Watts:                                                                                                                                             | 400 V/3N ph/50/60 Hz<br>9.4 kW<br>380-400V 3N~ 50/60Hz |  |  |  |
| Predisposed for:                                                                                                                                                                                   | 8,5-9,4kW                                              |  |  |  |
| Water:                                                                                                                                                                                             |                                                        |  |  |  |
| Water drain outlet size:                                                                                                                                                                           | 1"1/2                                                  |  |  |  |
| Key Information:                                                                                                                                                                                   |                                                        |  |  |  |
| Pan useful capacity:<br>Vessel (round) diameter:                                                                                                                                                   | 60 lt<br>420 mm                                        |  |  |  |
| Net weight:                                                                                                                                                                                        | 100 kg                                                 |  |  |  |
| Shipping weight:                                                                                                                                                                                   | 88 kg                                                  |  |  |  |
| Shipping height:                                                                                                                                                                                   | 1140 mm                                                |  |  |  |
| Shipping width:                                                                                                                                                                                    | 900 mm                                                 |  |  |  |
| Shipping depth:                                                                                                                                                                                    | 920 mm                                                 |  |  |  |
| Shipping volume:                                                                                                                                                                                   | 0.94 m³                                                |  |  |  |
| No clearance needed on rear sides of unit if wall is of non<br>combustible type. If wall is combustible, minimum 50 mm<br>wall clearance should be maintained.<br><b>Certification group:</b> N7PE |                                                        |  |  |  |