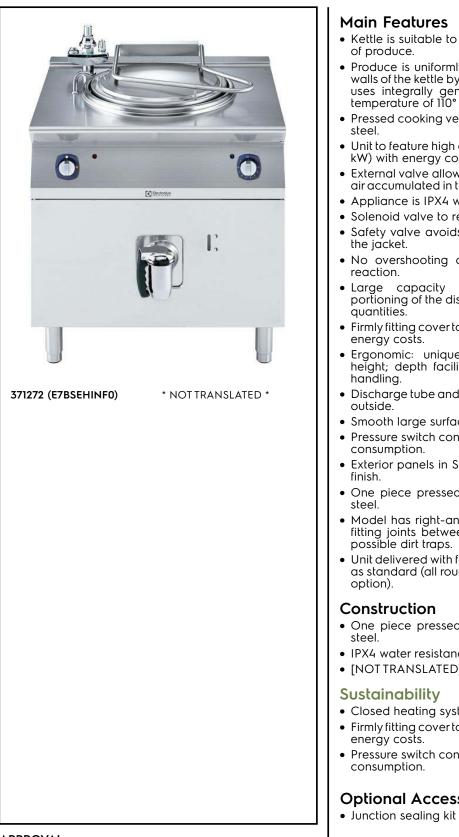

# Modular Cooking Range Line 700XP Freestanding Electric **Boiling Pan 60lt indirect heat**

| ITEM #  | <br> | <br> |  |
|---------|------|------|--|
| MODEL # |      |      |  |
| NAME #  |      |      |  |
| SIS #   | <br> |      |  |
| AIA #   |      |      |  |

### Main Features

- Kettle is suitable to cook, sauté or poach all kinds of produce.
- Produce is uniformly heated in the base and side walls of the kettle by an indirect heating system that uses integrally generated saturated steam at a temperature of 110° C in the jacket.
- Pressed cooking vessel and lid in 316 AISI Stainless steel.
- Unit to feature high efficiency heating elements (9.4 kW) with energy control and temperature limiter.
- External valve allows to manually evacuate excess air accumulated in the jacket during heating phase.
- Appliance is IPX4 water resistance certified.
- Solenoid valve to refill with hot and cold water.
- Safety valve avoids overpressure of the steam in the jacket.
- No overshooting of cooking temperatures, fast reaction.
- Large capacity drain tap enables precise portioning of the discharged food, especially small quantities
- Firmly fitting cover to reduce cooking time and save energy costs.
- Ergonomic: unique ratio vessel diameter and height; depth facilitates stirring and gentle food handling
- Discharge tube and tap are very easy to clean from outside.
- Smooth large surfaces, easy access for cleaning.
- Pressure switch control monitors energy and water consumption.
- Exterior panels in Stainless Steel with Scotch Brite finish
- One piece pressed 1.5 mm work top in Stainless steel.
- Model has right-angled side edges to allow flush fitting joints between units, eliminating gaps and possible dirt traps.
- Unit delivered with four 50 mm legs in stainless steel as standard (all round Stainless steel kick plates as option).